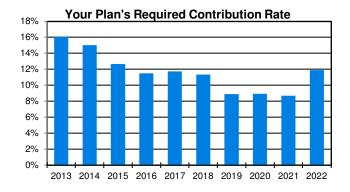

12.02%                                 | 18.44%                                     |  |  |

Note that the further the projection is in the future, the more uncertainty there is in these estimates. Actual results may be outside of the ranges shown depending on future returns and other factors. These estimates assume no changes in your benefit provisions or the underlying assumptions and are not designed for budgeting purposes. They are based on your plan's current maturity level. As your plan matures over time, investment return fluctuations are expected to have an increased impact on the variance in the required contribution rate.

## **Historical Variation in Required Contribution Rate**

The following graph shows how your required contribution rate has varied over the last ten years.



#### **Understanding and Reducing Future Risk**

For employers that want to reduce future variations in their required contribution rate, one effective method is adopting an elected rate that is greater than the required contribution rate (or increasing their existing elected rate). An elected rate provides a buffer so that future adverse experience is less likely to impact the actual contribution rate paid and also provides stronger funding to the plan.

Employers that want to better understand the magnitude of potential fluctuations in their required contribution rate should contact their TCDRS employer services representative.

# **SECTION 3**

# **Plan Provisions**

#### **PLAN PROVISIONS**

The following summary reflects your plan as of Jan. 1, 2021. Further descriptions of the plan