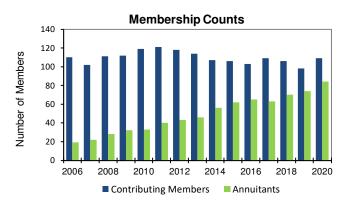

he required contribution rate and increase the funded percentage.

The magnitude of the increase or decrease in the required contribution rate for an individual plan is affected by its maturity level. Plans that joined TCDRS decades ago will generally have accumulated a larger amount of assets relative to their payroll and are considered more mature than younger plans that more recently joined TCDRS. Accumulating assets to pay for future benefit obligations is a good thing, but it does mean changes in the investment markets will have a larger impact on the required contribution rate for these plans as they mature. One measure of maturity is the relationship of annuitants to active contributing members. The following graph shows a historical perspective of this relationship for your plan.



#### **Sensitivity to Future Returns**

The following analysis is designed to give you an idea of how much your required rate might change from year to year under different economic scenarios. Potential investment results were generated using TCDRS' current target asset portfolio and capital market assumptions to estimate the 25th, 50th and 75th percentile investment returns. The 75th percentile represents a down market scenario, meaning we expect that there is a 75% chance that actual returns will be greater. Lower-than-assumed returns equate to higher required rates. The 25th percentile represents an up-market scenario.

|      | Projection of Required Contribution Rate |                                        |                                            |  |  |
|------|---------------