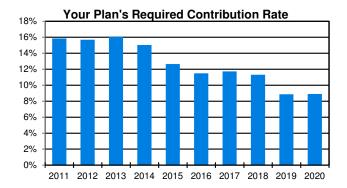

| 11.04%                                 | 16.97%                                     |  |

Note that the further the projection is in the future, the more uncertainty there is in these estimates. Actual results may be outside of the ranges shown depending on future returns and other factors. These estimates assume no changes in your benefit provisions or the underlying assumptions and are not designed for budgeting purposes. They are based on your plan's current maturity level. As your plan matures over time, investment return fluctuations are expected to have an increased impact on the variance in the required contribution rate.

# **Historical Variation in Required Contribution Rate**

The following graph shows how your required contribution rate has varied over the last ten years.



## **Understanding and Reducing Future Risk**

For employers that want to reduce future variations in their required contribution rate, one effective method is adopting an elected rate that is greater than the required contribution rate (or increasing their existing elected rate). An elected rate provides a buffer so that future adverse experience is less likely to impact the actual contribution rate paid and also provides stronger funding to the plan.

Employers that want to better understand the magnitude of potential fluctuations in their required contribution rate should contact their TCDRS employer services representative.

# **Plan Provisions**

#### **PLAN PROVISIONS**

The following summary reflects your plan as of Jan. 1, 2019. Further descriptions of the plan provisions follow.