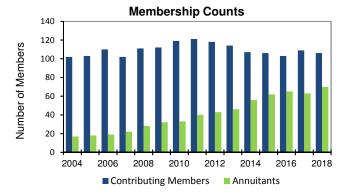

he required contribution rate and increase the funded percentage.

The magnitude of the increase or decrease in the required contribution rate for an individual plan is affected by its maturity level. Plans that joined TCDRS decades ago will generally have accumulated a larger amount of assets relative to their payroll and are considered more mature than younger plans that more recently joined TCDRS. Accumulating assets to pay for future benefit obligations is a good thing, but it does mean changes in the investment markets will have a larger impact on the required contribution rate for these plans as they mature. One measure of maturity is the relationship of annuitants to active contributing members. The following graph shows a historical perspective of this relationship for your plan.



#### **Sensitivity to Future Returns**

The following analysis is designed to give you an idea of how much your required rate might change from year to year under different economic scenarios. Potential investment results were generated using TCDRS' current target asset portfolio and capital market assumptions to estimate the 25th, 50th and 75th percentile investment returns. The 75th percentile represents a down market scenario, meaning we expect that there is a 75% chance that actual returns will be greater. Lower-than-assumed returns equate to higher required rates. The 25th percentile represents an up-market scenario.

| Projection of Required Contribution Rate |                                          |                                        |