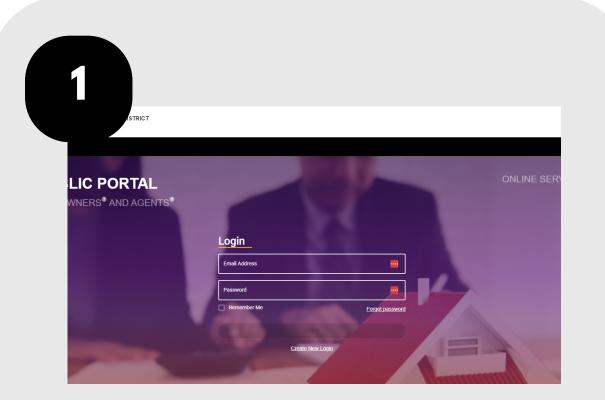

## SET UP YOUR ONLINE PORTAL

Follow these steps to set up your online account to file and manage your protest.