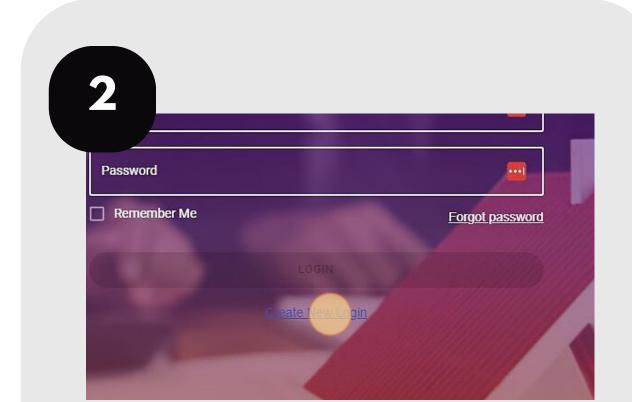

## SET UP YOUR ONLINE PORTAL

Follow these steps to set up your online account to file and manage your protest.









## Click "Create New Login."

## Enter your information, including name, cell phone, email, and a password.

5 accept the terms and conditions in the EULA. If you do not nts granted to you under the EULA. I CAD guarantees that personal information provi ie use of this site. TCAD does not guarantee that it will continue third parties. Subject to the terms of the EULA, TCAD grants you a limited, non-exclus e to provide any or all of the services offered in connection with accompanying documentation solely in connection with accessing the site. You shall c EULA. TCAD guarantees that personal information provided by you to d harmless TCAD and its affiliates, licensors and suppliers, and their respective employees, contrac he terms of the EULA, TCAD grants you a limited, non-exclusive, revo