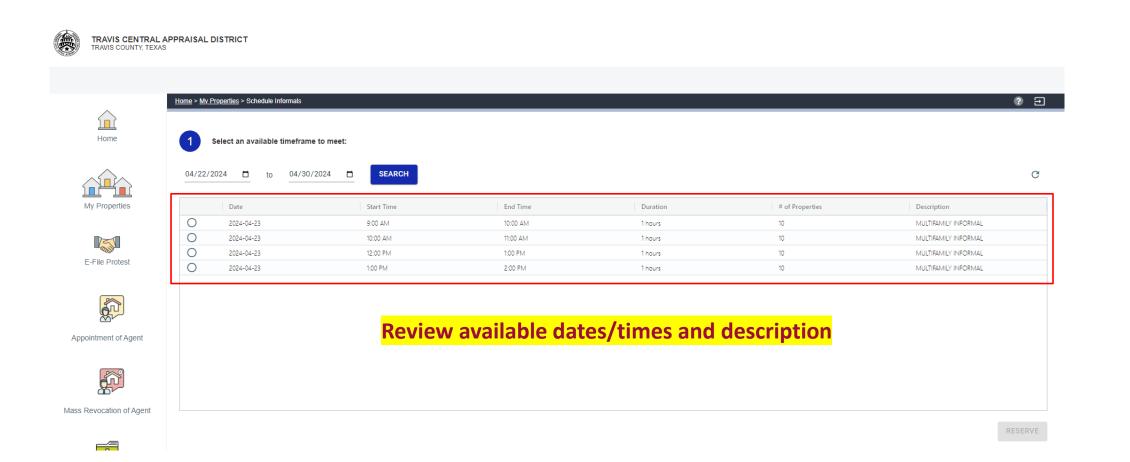

### Scheduling- Self Scheduling

Reservation will be handled thru the Agent Portal.

- No shows at scheduled informal meetings may result in rejection of future schedule requests.
- Abuse of the reservation system/wasting resources may result in rejection of future schedule requests.

For informal meetings the agents must have:

- protest on file, and
- have a valid appointment of agent.
- If these requirements are not satisfied timely, the reservation may be rejected.

Only one informal meeting will be permitted per property.