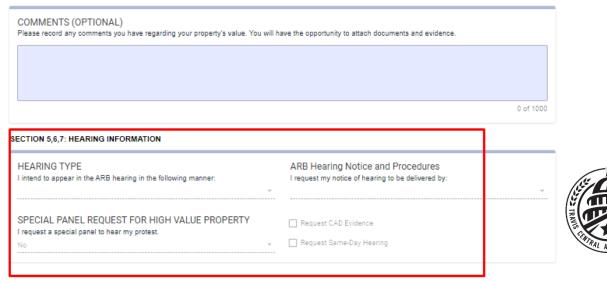

# SECTION 5,6,7: HEARING INFORMATION HEARING TYPE I intend to appear in the ARB hearing in the following manner: SPECIAL PANEL REQUEST FOR HIGH VALUE PROPERTY I request a special panel to hear my protest. No