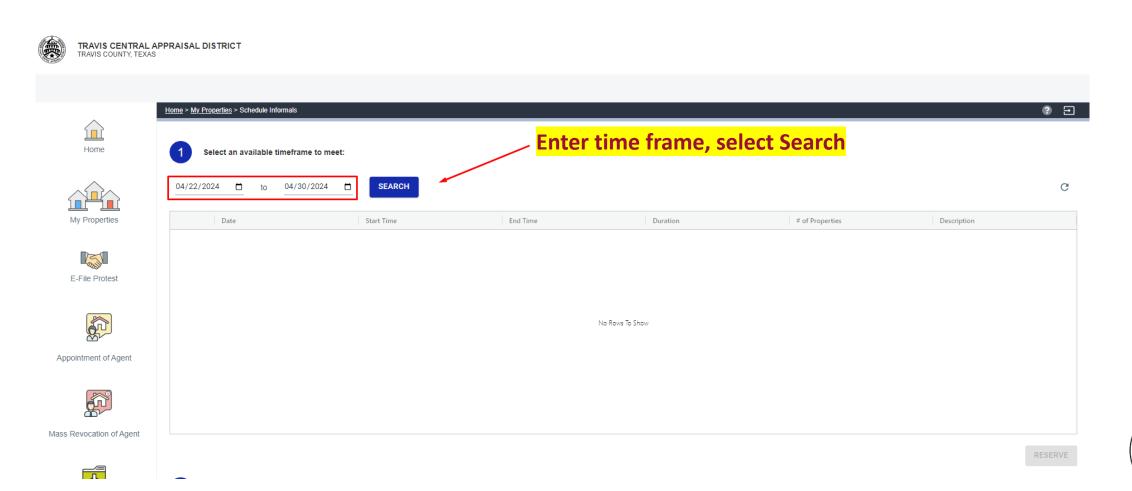

### Scheduling- Self Scheduling

Reservation will be handled thru the Agent Portal.

- No shows at scheduled informal meetings may result in rejection of future schedule requests.
- Abuse of the reservation system/wasting resources may result in rejection of future schedule requests.

For informal meetings the agents must have:

- protest on file, and
- have a valid appointment of agent.
- If these requirements are not satisfied timely, the reservation may be rejected.

Only one informal meeting will be permitted per property.