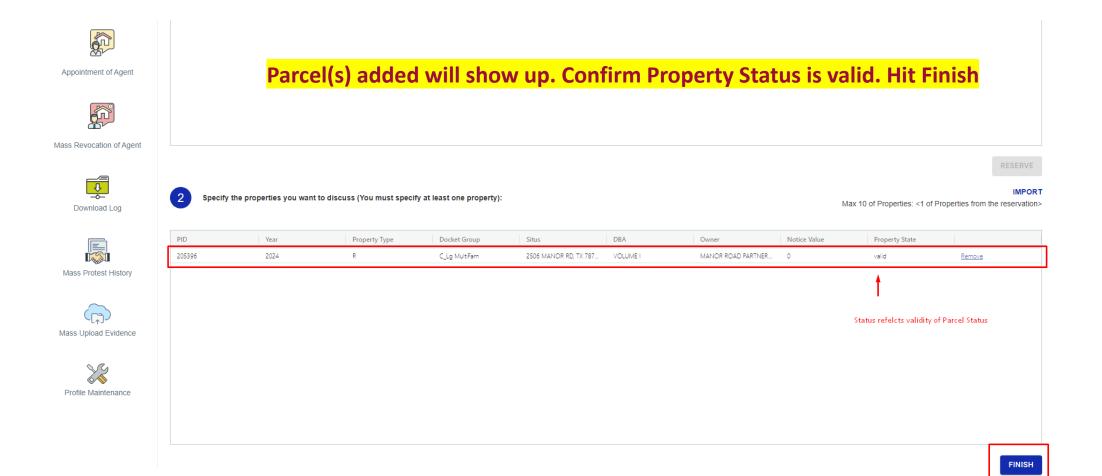

### SECTION 1&2: PROPERTY INFORMATION

PROPERTIES SELECTED: 1

| op ID<br>nter Prop ID |                                   |        | IMPORT |
|-----------------------|-----------------------------------|--------|--------|
| PID                   | Owner Name                        | Status |        |
| 232850                | TRAVIS CENTRAL APPRAISAL DISTRICT | valid  | 1      |