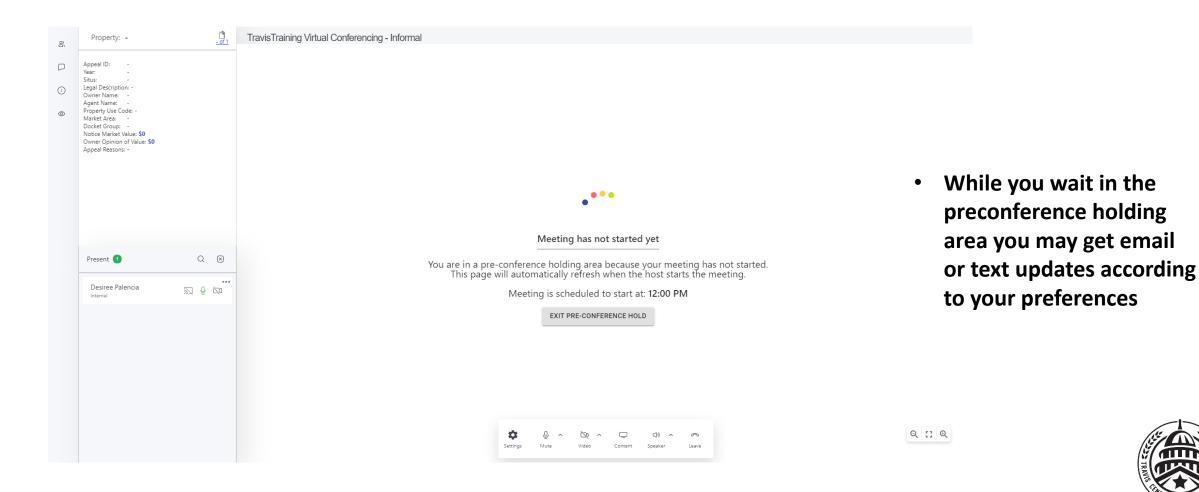

### Logistics

- Meetings will be held virtually utilizing remote screen share accessed thru the agent portal.
- Check-in thru the agent portal and receive text or email updates as preferred.
- At your scheduled time, join the meeting in the same manner as virtual formal hearings using the informal tab.
- Select JOIN to connect to the virtual conference.