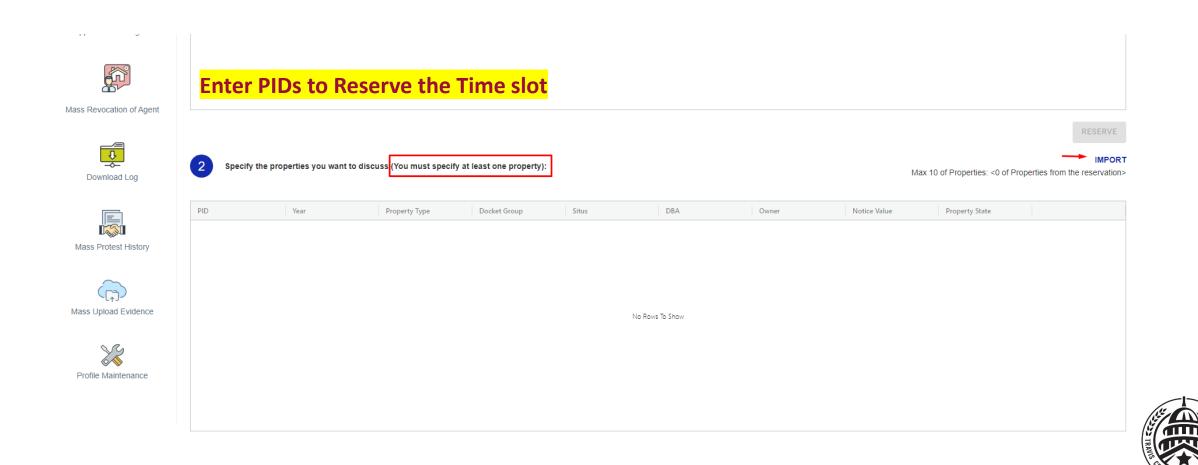

### Scheduling- Self Scheduling

Reservation will be handled thru the Agent Portal.

- No shows at scheduled informal meetings may result in rejection of future schedule requests.
- Abuse of the reservation system/wasting resources may result in rejection of future schedule requests.

For informal meetings the agents must have:

- protest on file, and
- have a valid appointment of agent.
- If these requirements are not satisfied timely, the reservation may be rejected.

Only one informal meeting will be permitted per property.