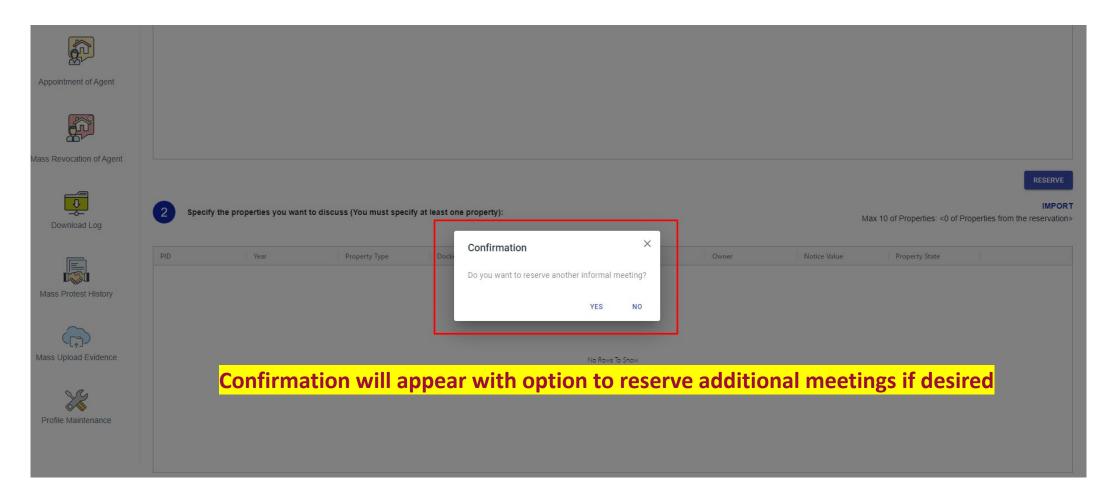

### Scheduling- Self Scheduling

Reservation will be handled thru the Agent Portal.

- No shows at scheduled informal meetings may result in rejection of future schedule requests.
- Abuse of the reservation system/wasting resources may result in rejection of future schedule requests.