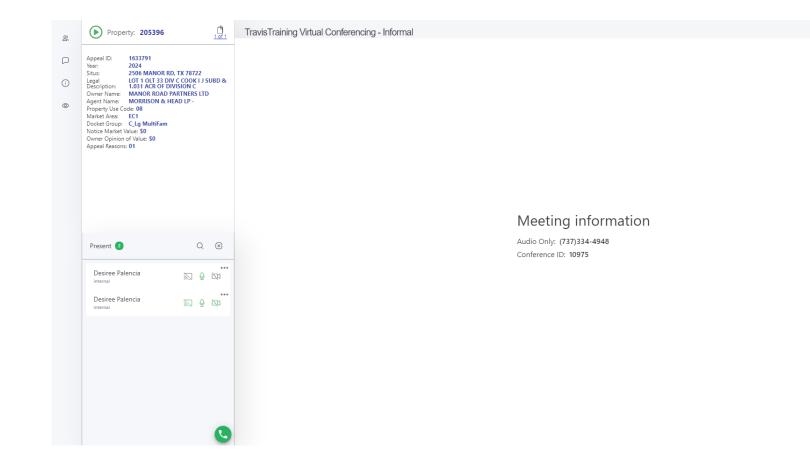

### Logistics

- Meetings will be held virtually utilizing remote screen share accessed thru the agent portal.
- Check-in thru the agent portal and receive text or email updates as preferred.
- At your scheduled time, join the meeting in the same manner as virtual formal hearings using the informal tab.
- Select JOIN to connect to the virtual conference.