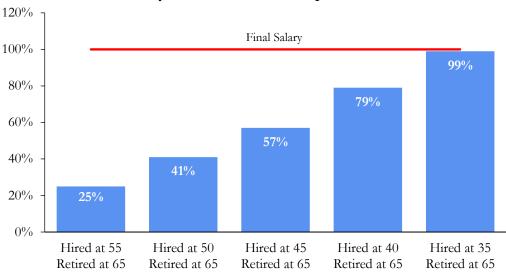

## **What You Are Providing**

The TCDRS benefit is based on employee deposits, which earn 7% compound interest each year, and employer matching at retirement. The following chart shows the estimated TCDRS benefit as a percentage of final salary prior to retirement for a new hire:

% of Salary that TCDRS Benefit Replaces at Retirement

Assumptions

- Employees are new hires and will work for you until retirement.
- Your current plan provisions will remain in effect through an employee's retirement.
- Current laws governing TCDRS will continue as they are.
- Graded salary scales give bigger raises early in careers, with smaller raises later in careers (see Summary Valuation Report at <u>TCDRS.org/Employer</u>).
- Based on Single Life benefit.