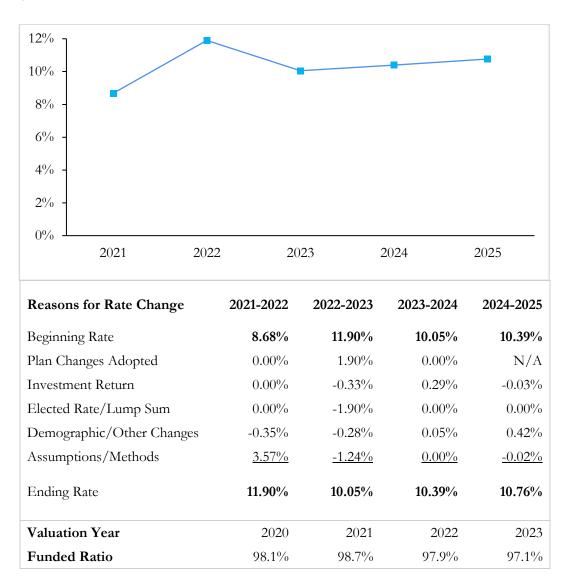

## **Reasons for Rate Change**

Below is a record of your required rate history for your retirement plan over the last five years.

Full details on the valuation calculations are included in the Dec. 31, 2023 Summary Valuation Report which will be available mid-May at <u>TCDRS.org/Employer</u>.