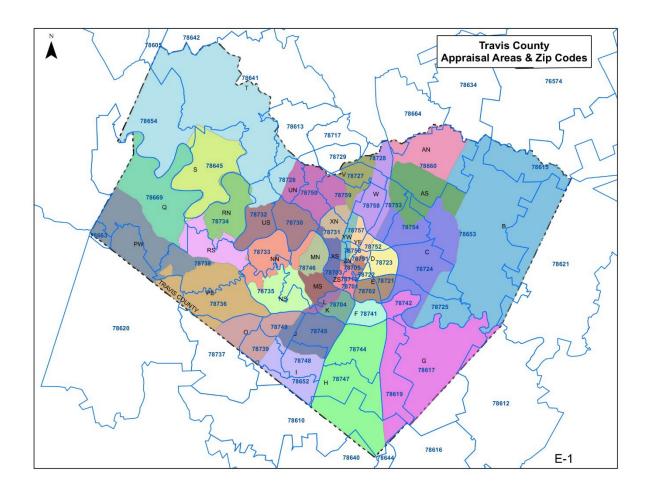

#### MARKET AREA DELINEATION

Market areas are defined by the physical, economic, governmental, and social forces that influence property values. The effects of these forces were used to identify, classify, and stratify or delineate similarly situated properties into smaller, more comparable, and manageable subsets for valuation purposes. Delineation can involve the physical drawing of the neighborhood boundary lines on a map or it can involve statistical separation or stratification based on attribute analysis. These homogeneous properties have been delineated into valuation neighborhoods for residential property or economic class for commercial property, but because there are discernible patterns of growth that characterize a neighborhood or market segment, analyst staff will annually evaluate the neighborhood boundaries or market segments to ensure homogeneity of property characteristics. A map of market areas and listing of market neighborhoods is provided in Appendix E.