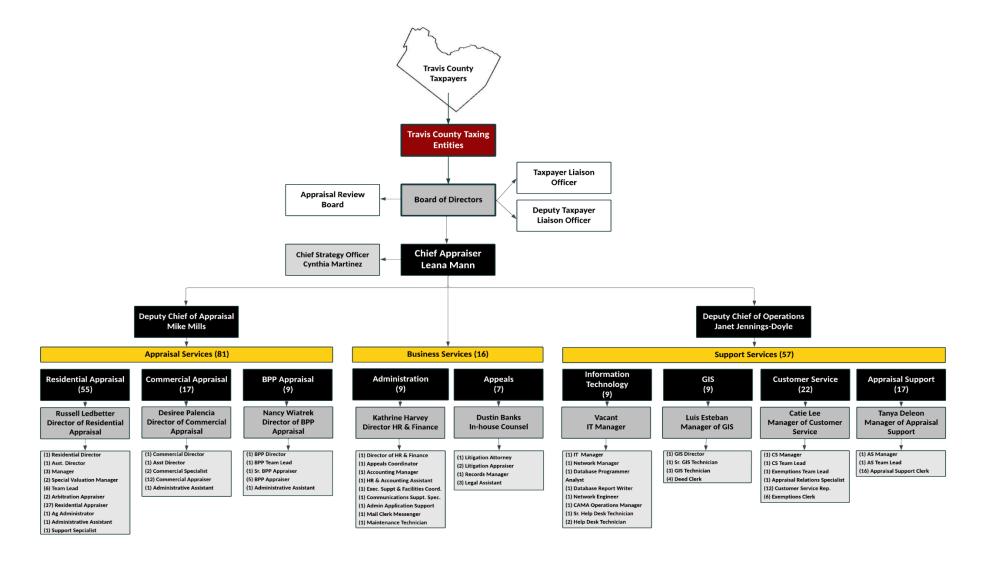

The Travis Central Appraisal District (TCAD) is a political subdivision of the State of Texas created on January 1, 1980. The provisions of the Texas Property Tax Code govern the legal, statutory, and administrative requirements of the appraisal district. A nine-member Board of Directors constitutes the TCAD governing body. Five members are appointed by the Travis County jurisdictions TCAD serves. Three members are elected by a majority vote of the voters in Travis County, and the final member is the Travis County Tax Assessor-Collector. The Chief Appraiser, appointed by the Board of Directors, is the chief administrator and chief executive officer of the appraisal district. Appendix A contains a list of Board of Directors members, the jurisdictions represented, and their terms.

#### Personnel

The Residential Appraisal staff consists of one director, an assistant director, four managers, forty-four appraisers, and two support staff. A detailed count may be found in the adopted budget.