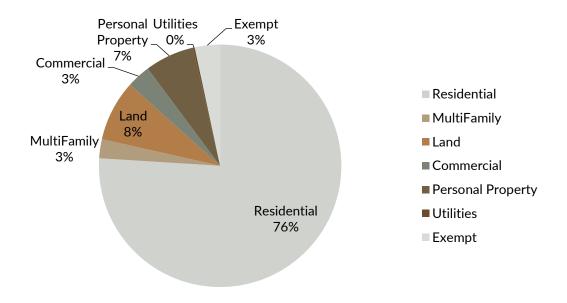

<sup>\*\*</sup> Projected number of accounts in 2025 and 2026

2024 Percentage by Property Type Value

| State Cd | State Cd Description                                                  | Prop Count | Market Value       |
|----------|-----------------------------------------------------------------------|------------|--------------------|
| Α        | Single-family Residential                                             | 360,098    | \$ 246,823,836,822 |
| В        | Multifamily Residential                                               | 12,760     | \$ 57,192,751,474  |
| C1       | Vacant Lots and Tracts                                                | 29,282     | \$ 6,914,768,254   |
| D1       | Qualified Open-Space Land                                             | 4,253      | \$ 8,815,186,210   |
|          | Farm or Ranch Improvements on Qualified Open-Space Land Rural         |            |                    |
|          | Land, Not Qualified for Open-Space Land Appraisal, and Residential    |            |                    |
| D2       | Improvements                                                          | 281        | \$ 13,976,318      |
|          | Rural Land,Not Qualified for Open-Space Land Appraisal,and            |            |                    |
| Е        | Residential Improvements                                              | 7,030      | \$ 4,658,181,214   |
| F1       | Commercial Real Property                                              | 10,809     | \$ 77,362,703,718  |
| F2       | Industrial Real Property                                              | 5,042      | \$ 11,696,722,620  |
| G1       | Oil and Gas                                                           | 5          | \$ 747,667         |
| J1       | Water Systems                                                         | 5          | \$ 449,089         |
| J2       | Gas Distribution Systems                                              | 15         | \$ 311,966,833     |
| J3       | Electric Companies (including Co-ops)                                 | 89         | \$ 285,821,724     |
| J4       | Telephone Companies (including Co-ops)                                | 855        | \$ 285,238,813     |
| J5       | Railroads                                                             | 10         | \$ 39,859,409      |
| J6       | Pipelines                                                             | 141        | \$ 42,613,580      |
| J7       | Cable Companies                                                       | 50         | \$ 378,708,730     |
| J8       | Other Type of Utility                                                 | 2          | \$ 122,222,969     |
| J9       | Railroad Rolling Stock                                                | 2          | \$ 4,411,705       |
| L1       | Commercial Personal Property                                          | 31,884     | \$ 9,133,085,564   |
| L2       | Industrial and Manufacturing Personal Property                        | 662        | \$ 8,392,224,365   |
| M1       | Mobile Homes                                                          | 11,579     | \$ 760,393,112     |
| M2       | Other Tangible Personal Property                                      | 1          | \$ 52,557          |
| N        | Intangible Personal Property                                          | 1          | \$ 6,090           |
| 0        | Residential Inventory                                                 | 10,227     | \$ 1,691,158,178   |
| S        | Special Inventory                                                     | 543        | \$ 493,981,665     |
| XA       | Public Property for Housing Indigent Persons (§11.111)                | 6          | \$ 64,953,792      |
| XB       | Income Producing Tangible Personal                                    | 5,461      | \$ 46,076,924      |
| XD       | Improving Property for Housing with Volunteer Labor(§11.181)          | 20         | \$ 25,465,337      |
| XG       | Primarily Performing Charitable Functions (§11.184)                   | 19         | \$ 56,758,975      |
|          | Youth Spiritual, Mental and Physical Development Organizations        |            |                    |
| ΧI       | (§11.19)                                                              | 37         | \$ 254,151,137     |
| XJ       | Private Schools (§11.21)                                              | 230        | \$ 1,177,477,861   |
|          | Organizations Providing Economic Development Servicesto Local         |            |                    |
| XL       | Community(§11.231)                                                    | 3          | \$ 445,029         |
| XN       | Motor Vehicles Leased for Income Prudction                            | 2          | \$ 20,296          |
| ХО       | Motor Vehicles for Income Production and Personal Use (§11.254)       | 12         | \$ 62,986          |
| XR       | Nonprofit Water or Wastewater Corporation(§11.30)                     | 92         | \$ 15,171,078      |
| ΧU       | MiscellaneousExemptions (§11.23)                                      | 30         | \$ 45,154,740      |
|          | Other Totally Exempt Properties (including public property, religious |            |                    |
| XV       | organizations and charitable organizations)                           | 11,006     | \$ 51,816,660,654  |