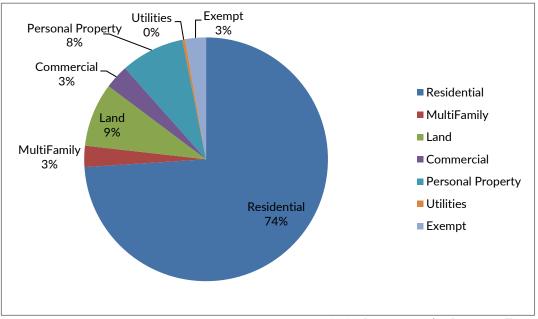

## **SCOPE OF RESPONSIBILITIES**

For 2020, the district was responsible for establishing and maintaining approximately 413,956 real estate and 43,354 business personal property accounts covering approximately 1,100 square miles within Travis Central Appraisal District's jurisdiction. The following chart contains the projected numbers of parcels for years 2021 & 2022:

|                  | 2016    | 2017    | 2018    | 2019    | 2020    | 2021    | 2022    |
|------------------|---------|---------|---------|---------|---------|---------|---------|
| Real Estate      | 380,862 | 388,040 | 396,109 | 405,444 | 413,961 | 421,657 | 429,296 |
| BPP Accts        | 43,275  | 43,278  | 43,274  | 43,626  | 43,354  | 43,084  | 43,084  |
| Total Accts      | 424,137 | 431,318 | 439,383 | 449,070 | 457,315 | 464,741 | 472,380 |
| Total # Added    | 7,783   | 7,181   | 8,065   | 9,687   | 8,245   | 7,426   | 7,639   |
| Total % Increase | 1.84%   | 1.66%   | 1.84%   | 2.16%   | 1.80%   | 1.60%   | 1.62%   |

\*\* Projected number of accounts 2021 and 2022

<sup>2020</sup> Percentage by Property Type Value